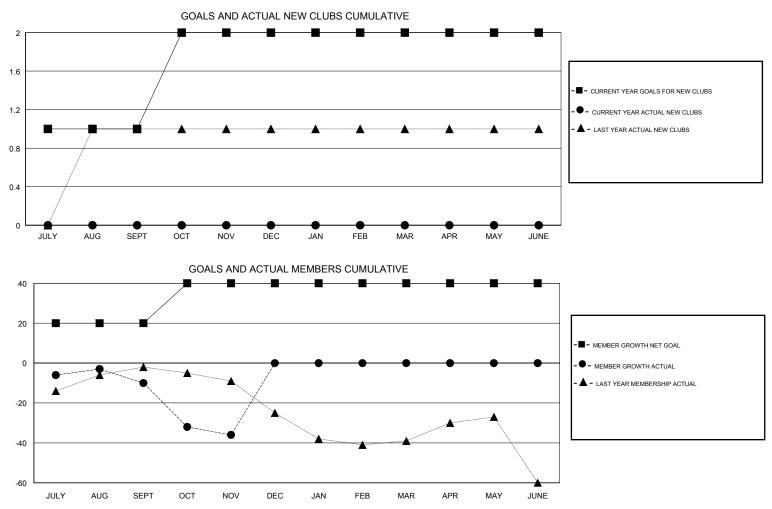

## MICHAEL MOLENDA LOCATION IOWA GMT CA GMT: Clubs Members RESULTS FOR 2017-2018 RESULTS FOR 2017-2018 NEW CLUB GOAL NEW CLUBS DROPPED CLUBS MEMBER GROWTH NET MEMBER GROWTH DROPPED QUARTER QUARTER GOAL ACTUAL MEMBERS ACTUAL (including transfers) 1 0 1 20 24 30 JULY/AUG/SEPT JULY/AUG/SEPT 1 0 1 20 11 34 OCT/NOV/DEC OCT/NOV/DEC 0 0 0 0 0 0 JAN/FEB/MAR JAN/FEB/MAR 0 0 0 0 0 0 APR/MAY/JUNE APR/MAY/JUNE